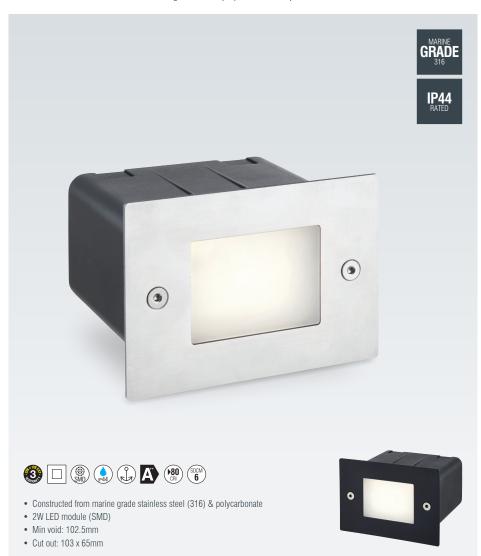

## **SEINA** STAINLESS STEEL

BRICK SIZE

IP44 RATED

Specially designed LED brick lights. The rear housing is the size of a regular brick, meaning that no special cutting is required. It has a specially designed LED board and has a polycarbonate shade for improved light output. Straightforward installation with angled cable lands and fast fix terminal block. Designed to take armoured cable. Louvered, plain and guide available in three colours, including marine grade brushed stainless steel. RGB colour changing LED option also available.

- LED module (SMD)
- Min void: 102.5mm
- Cut out: 215 x 65mm
- Warm white module (78641) only compatible with plain fittings

| CODE  | DESCRIPTION                             |    |      |     |    | DIMENSIONS                 |
|-------|-----------------------------------------|----|------|-----|----|----------------------------|
| 78637 | Seina plain IP44 3.5W                   | A" | 4000 | 200 | 57 | Proj: 2mm H: 85mm W: 225mm |
| 78639 | Seina louvre IP44 3.5W                  | A" | 4000 | 50  | 14 | Proj: 8mm H: 85mm W: 225mm |
| 75527 | Seina guide IP44 2W                     | A  | 4000 | 100 | 50 | Proj: 2mm H: 85mm W: 225mm |
| 78641 | Seina plain warm white module IP44 3.5W | A  | 3000 | 200 | 57 | H: 55mm W: 187mm L: 77mm   |