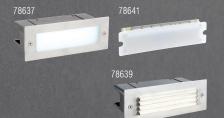

- LED module (SMD)
- Min void: 102.5mm
- Cut out: 215 x 65mm
- Warm white module (78641) only compatible with plain fittings

| CODE  | DESCRIPTION                             |    |      |     |    | DIMENSIONS                 |
|-------|-----------------------------------------|----|------|-----|----|----------------------------|
| 78637 | Seina plain IP44 3.5W                   | A" | 4000 | 200 | 57 | Proj: 2mm H: 85mm W: 225mm |
| 78639 | Seina louvre IP44 3.5W                  | A" | 4000 | 50  | 14 | Proj: 8mm H: 85mm W: 225mm |
| 75527 | Seina guide IP44 2W                     | A  | 4000 | 100 | 50 | Proj: 2mm H: 85mm W: 225mm |
| 78641 | Seina plain warm white module IP44 3.5W | A  | 3000 | 200 | 57 | H: 55mm W: 187mm L: 77mm   |