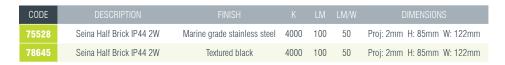

## **SEINA** HALF BRICK

The Seina half brick is the ideal outdoor fitting for smaller properties where space is scarce. Available in a choice of finishes.

## **SEINA** STAINLESS STEEL

BRICK SIZE

IP44 RATED

Specially designed LED brick lights. The rear housing is the size of a regular brick, meaning that no special cutting is required. It has a specially designed LED board and has a polycarbonate shade for improved light output. Straightforward installation with angled cable lands and fast fix terminal block. Designed to take armoured cable. Louvered, plain and guide available in three colours, including marine grade brushed stainless steel. RGB colour changing LED option also available.