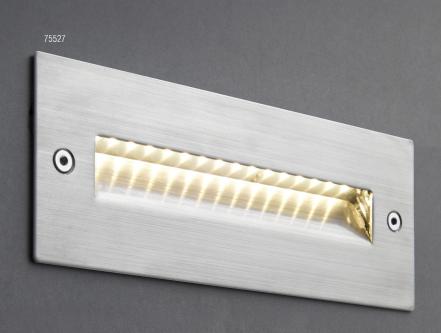

- LED module (SMD)
- Min void: 102.5mm
- Cut out: 215 x 65mm
- Warm white module (78641) only compatible with plain fittings

| CODE  | DESCRIPTION                             |    |      |     |    | DIMENSIONS                 |
|-------|-----------------------------------------|----|------|-----|----|----------------------------|
| 78637 | Seina plain IP44 3.5W                   | A" | 4000 | 200 | 57 | Proj: 2mm H: 85mm W: 225mm |
| 78639 | Seina louvre IP44 3.5W                  | A" | 4000 | 50  | 14 | Proj: 8mm H: 85mm W: 225mm |
| 75527 | Seina guide IP44 2W                     | A  | 4000 | 100 | 50 | Proj: 2mm H: 85mm W: 225mm |
| 78641 | Seina plain warm white module IP44 3.5W | A  | 3000 | 200 | 57 | H: 55mm W: 187mm L: 77mm   |